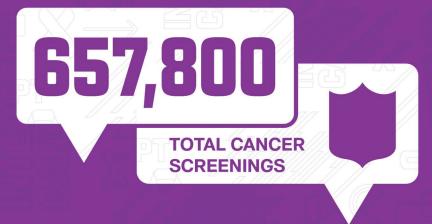

# THE NFL IS COMMITTED TO THE FIGHT AGAINST CANCER.

SINCE 2009 THE NFL HAS RAISED MORE THAN \$27 MILLION FOR THE AMERICAN CANCER SOCIETY